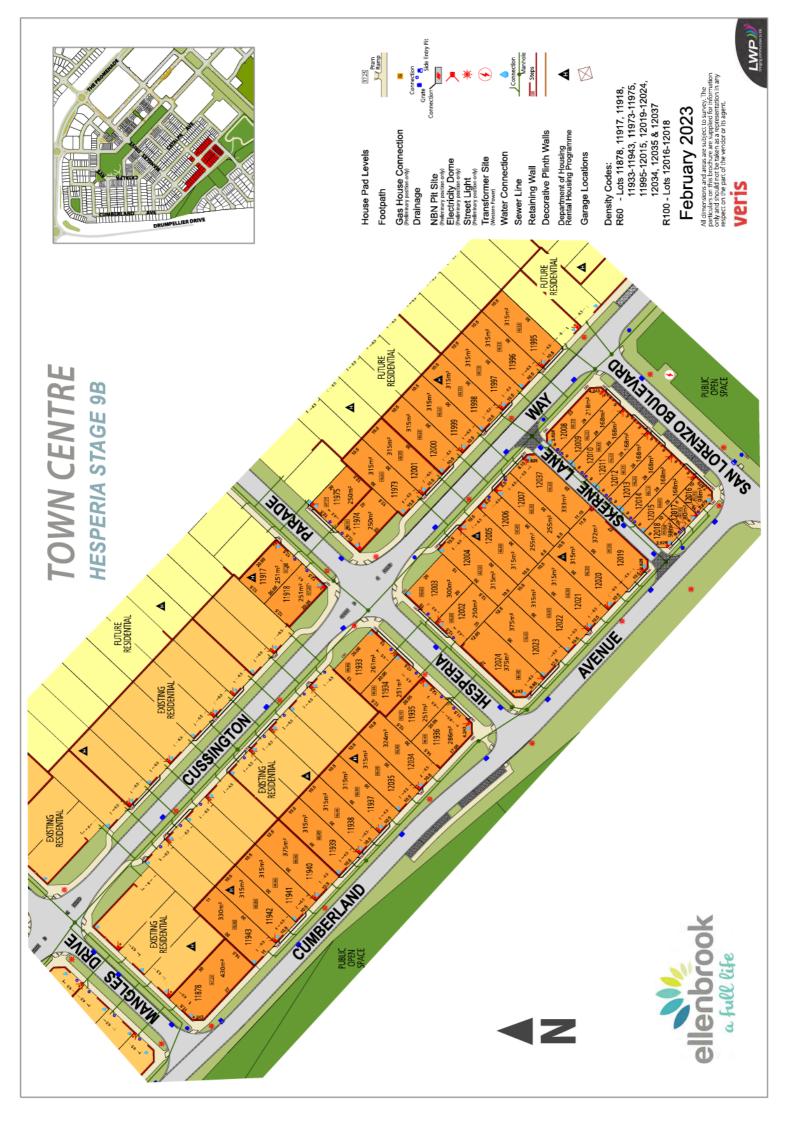

## **Hesperia - Town Centre - Ellenbrook**

| Lot No. | Stage | Street Name       | Area (m²) | Frontage (m) | Titles | Price (\$) | Notes                  |
|---------|-------|-------------------|-----------|--------------|--------|------------|------------------------|
| 12016   | 9B    | Cumberland Avenue | 98        | 10.0         | Titled | \$98,000   | Two Storey H&L Package |
| 12018   | 9B    | Cumberland Avenue | 98        | 10.0         | Titled | \$98,000   | Two Storey H&L Package |