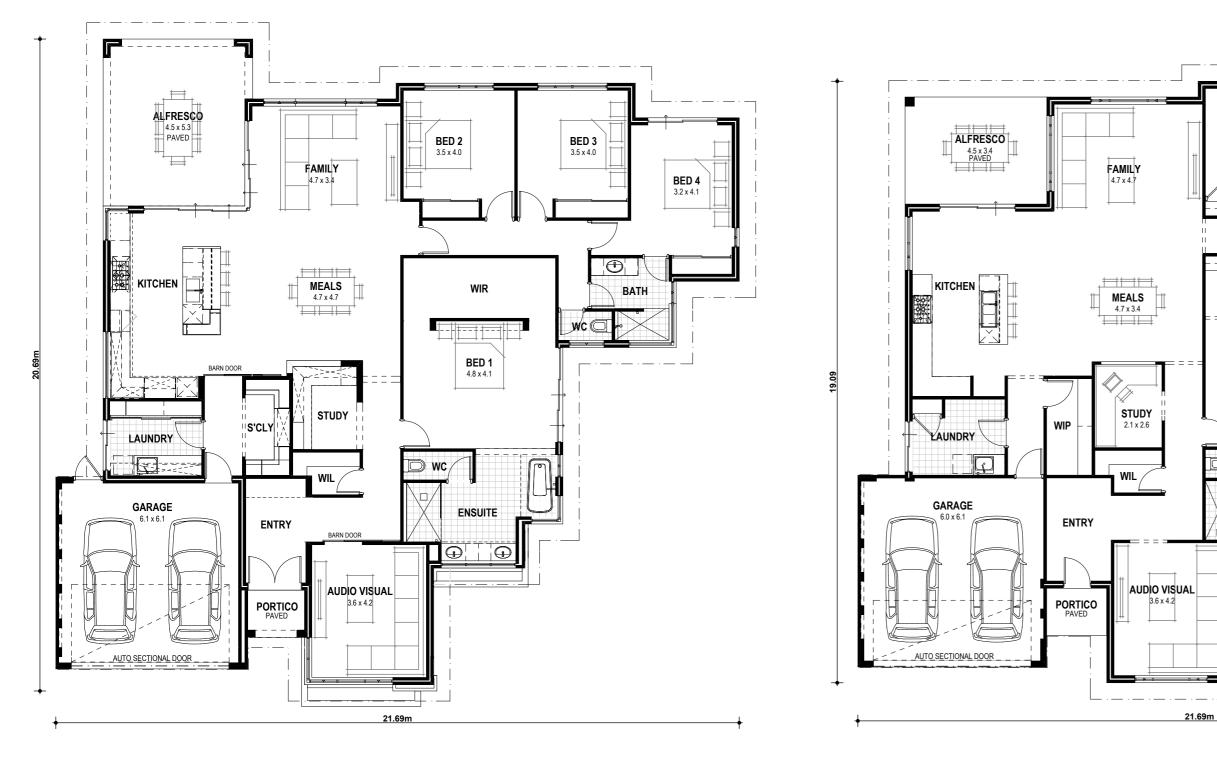

# THE HESPERIA

### THE HESPERIA ELEGANCE

**VITAL STATS** Living area 271m<sup>2</sup> (including Alfresco) Total area 309m<sup>2</sup> (excluding eaves) Scale 1:120

🚎 4 🗂 2 🚔 2

## THE HESPERIA ESSENTIALS

VITAL STATS Living area 262m<sup>2</sup> (including Alfreso) Total area 300m<sup>2</sup> (excluding eaves) Scale 1:120

Blueprint Homes WA Pty Ltd 257 Balcatta Road, Balcatta WA 6021 PO Box 772, Balcatta WA 6914 P 6241 4888 W blueprinthomes.com.au