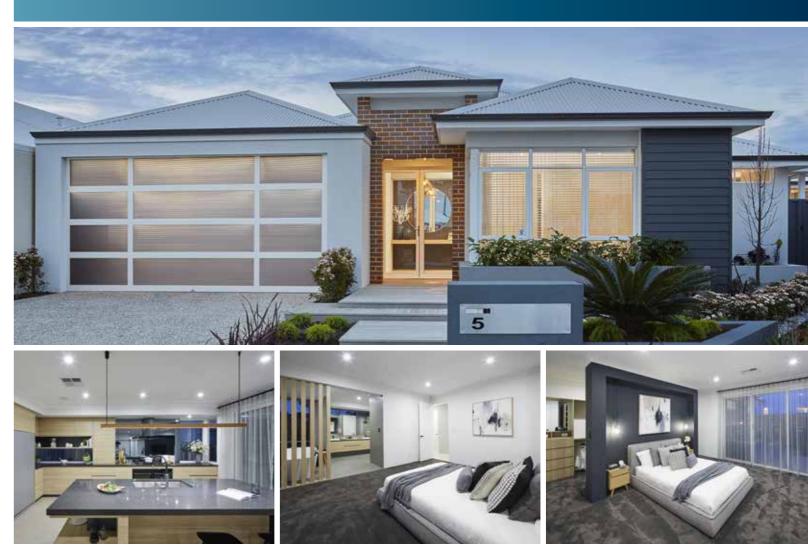

# THE HESPERIA

### THE HESPERIA ELEGANCE

**VITAL STATS** Living area 271m<sup>2</sup> (including Alfresco) Total area 309m<sup>2</sup> (excluding eaves) Scale 1:120

🚎 4 🗂 2 🚔 2