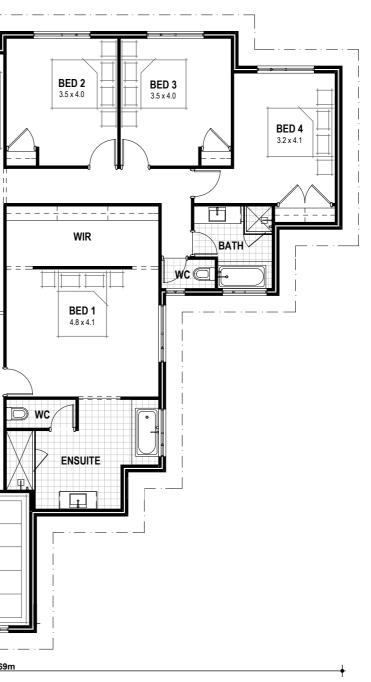

# THE HESPERIA

### THE HESPERIA ELEGANCE

**VITAL STATS** Living area 271m<sup>2</sup> (including Alfresco) Total area 309m<sup>2</sup> (excluding eaves) Scale 1:120

🚎 4 🗂 2 🚔 2

## THE HESPERIA ESSENTIALS

VITAL STATS Living area 262m<sup>2</sup> (including Alfreso) Total area 300m<sup>2</sup> (excluding eaves) Scale 1:120

Blueprint Homes WA Pty Ltd 257 Balcatta Road, Balcatta WA 6021 PO Box 772, Balcatta WA 6914 P 6241 4888 W blueprinthomes.com.au